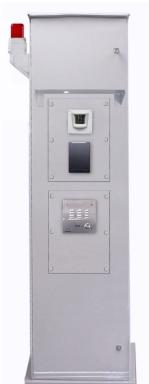

## **DESCRIPTION**

Our custom vehicle tower is designed to house and protect a variety of access control devices. This is the ideal all in one solution to accommodate your project's unique needs.

## **FEATURES**

- Constructed of quality 14-gauge 304 stain less steel.
- All welded for a solid construction.
- Finish: #4 brushed.
- Dimensions: 67" tall x 14" x 14" deep.
- Hinged front and rear service door for easy maintenance.
- Removable service panels for easy installation
- Comfortable access heights for car and truck access.
- All device\* preps included at no additional charge.
- Customization available.