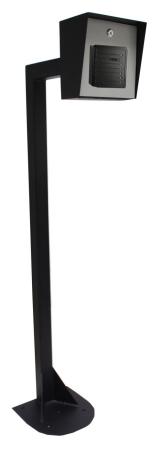

## CP 48122 VEHICLE ACCESS PEDESTAL

Devices shown are for display only

## **DESCRIPTION**

Our custom pedestal is designed to house and protect a variety of access control devices. This is the ideal all in one solution to accommodate your project's unique needs.

## **FEATURES**

- Constructed of quality 14-gauge cold-roll steel.
- All welded for a solid construction.
- Powdercoat finish; Multiple color options.
- Dimensions: 48" high, 10" neck, 2" pipe.
- Mounted on a 10" x 10" (.312" thick) reinforced steel base.
- Comfortable access heights for vehicle traffic.
- Customization available.