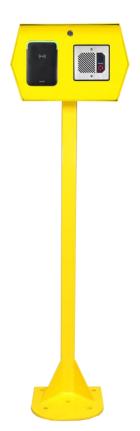

## **CP 482** VEHICLE ACCESS PEDESTAL

Devices shown are for display only

## **DESCRIPTION**

Our custom pedestal is designed to house and protect a variety of access control devices. This is the ideal all in one solution to accommodate your project's unique needs.

## **FEATURES**

- Constructed of quality 14-gauge cold-roll steel.
- All welded for a solid construction.
- Powdercoat finish; Multiple color options.
- Dimensions: 48" tall, 2" pipe.
  Mounted on a 10" x 10" (.312" thick) reinforced steel base.
- Comfortable access heights for vehicle traffic.
- Customization available.