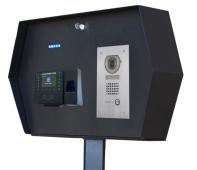

## **CP 483T** PEDESTRIAN ACCESS PEDESTAL

## **DESCRIPTION**

Our custom pedestal is designed to house and protect a variety of access control devices. This is the ideal all in one solution to accommodate your project's unique needs.

## **FEATURES**

- Constructed of quality 14-gauge cold-roll steel.
- All welded for a solid construction.
- Powdercoat finish; Multiple color options.
- Dimensions: 48" tall, 3" pipe.
  Mounted on a 10" x 10" (.312" thick) reinforced steel base.
- Comfortable access heights for pedestrian traffic.
- Customization available.

**Hoods Sold Separately** 

Chase Security Systems, Inc. draws from over 40 years of experience selling to the Fire, Security, Computer, Sound, Food Processing, Communications and Telecommunications Industries.