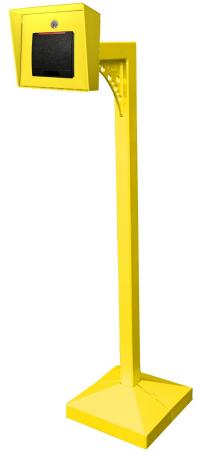

#### **DESCRIPTION**

Our custom pedestal is designed to house and protect a variety of access control devices. This is the ideal all in one solution to accommodate your project's unique needs.

#### **FEATURES**

- Constructed of quality 14-gauge cold-roll steel.
- All welded for a solid construction.
- Ornate support gusset below pedestal neck.
- Powdercoat finish; Multiple color options.
- Dimensions: 48" high, 10" neck, 2" pipe.
- Mounted on a 10" x 10" (.312" thick) reinforced steel base.
- Includes removable base cover to conceal and protect bolts.
- Comfortable access heights for vehicle traffic.
- Customization available.