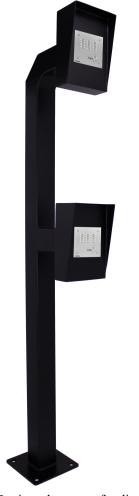

## **CPDN 724284** DUAL ACCESS HEIGHT/VEHICLE PEDESTAL

## **DESCRIPTION**

Chase pedestals provide protection and vehicle access to card readers, intercoms, and video in secured locations.

## **FEATURES**

- Constructed of quality 11-gauge cold-roll steel.
- All welded for a solid construction.
- Powdercoat finish; Multiple color options.
- Dimensions: Dual neck 42" (car/SUV) and 72" (truck) high, 8" neck, 4" pipe.
- Mounted on a 12" x 12" (.312" thick) reinforced steel base.
- Accommodates multiple vehicle heights on a single footprint.
- Customization available.

Devices shown are for display only

## **Hoods Sold Separately**

Chase Security Systems, Inc. draws from over 40 years of experience selling to the Fire, Security, Computer, Sound, Food Processing, Communications and Telecommunications Industries.