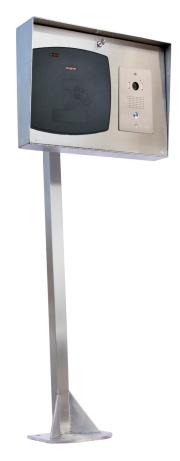

# **CPS 48122** VEHICLE ACCESS PEDESTAL

#### **DESCRIPTION**

Our custom pedestal is designed to house and protect a variety of access control devices. This is the ideal all in one solution to accommodate your project's unique needs.

#### **FEATURES**

- Constructed of quality 14-gauge 304 stainless steel.
- All welded for a solid construction.
- Finish: #4 brushed
- Dimensions: 48" high, 10" neck, 2" pipe.
- Mounted on a 10" x 10" (.312" thick) reinforced steel base.
- Comfortable access heights for vehicle traffic.
- Customization available.

Devices shown are for display only