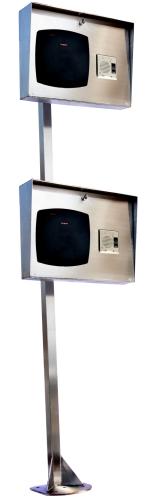

## **CPSDN 7248122** DUAL ACCESS HEIGHT/VEHICLE PEDESTAL

## **DESCRIPTION**

Chase pedestals provide protection and vehicle access to card readers, intercoms, and video in secured locations.

## **FEATURES**

- Constructed of quality 11-gauge 304 stainless steel.
- All welded for a solid construction.
- Finish: #4 brushed.
- Dimensions: Dual neck 48" (car/SUV) and 72" (truck) high, 12" neck, 2" pipe.
- Mounted on a 12" x 12" (.312" thick) reinforced steel base.
- Accommodates multiple vehicle heights on a single footprint.
- Customization available.

Devices shown are for display only.