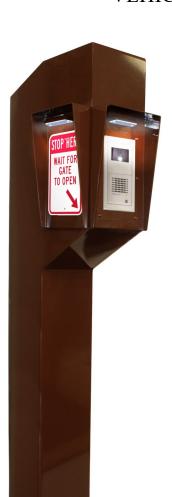

## CSK 56198HL VEHICLE ACCESS KIOSK

## **DESCRIPTION**

Our custom kiosk is designed to house and protect a variety of access control devices. This is the ideal all in one solution to accommodate your project's unique needs.

## **FEATURES**

- Constructed of 14 gauge cold-roll steel.
- Welded at all sides for a solid construction.
- Finish: Powdercoat; Multiple color options.
- Dimensions: 56" tall x 19" x 8".
- Removable rear service panels for easy installation.
- Includes built-in shroud.
- Built-in accent lights shine down to enhance device visibility.
- Comfortable height for car and truck access.
- All device\* preps included at no additional charge.
- Customization available.