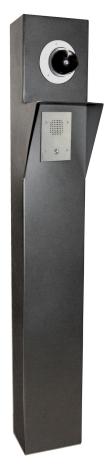

## CT 5686H ACCESS CONTROL TOWER

## **DESCRIPTION**

Our custom tower is designed to house and protect a variety of access control devices. This is the ideal all in one solution to accommodate your project's unique needs.

## **FEATURES**

- Constructed of quality 14-gauge cold-roll steel.
- All welded for a solid construction.
- Powdercoat finish; Multiple color options.
- Dimensions: 56" tall x 8" x 6" deep.
- Includes built—in shroud.
- Removable rear service panels for easy installation.
- Comfortable access heights for pedestrian and special needs traffic.
- All device\* preps included at no additional charge.
- Customization available.