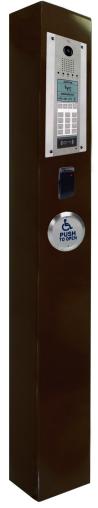

## CT 6086 MULTI DEVICE TOWER

## **DESCRIPTION**

Our custom tower is designed to house and protect a variety of access control devices. This is the ideal all in one solution to accommodate your project's unique needs.

## **FEATURES**

- Constructed of quality 14-gauge.
- All welded for a solid construction.
- Powdercoat finish; Multiple color options.
- Dimensions: 60" tall x 8" x 6" deep.
- Removable rear service panels for easy installation.
- Comfortable access heights for pedestrian and special needs traffic.
- All device\* preps included at no additional charge.
- Customization available.