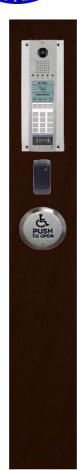

## CT 6086 MULTI DEVICE TOWER

## **DESCRIPTION**

Our custom tower is designed to house and protect a variety of access control devices. This is the ideal all in one solution to accommodate your project's unique needs.

## **FEATURES**

- Constructed of quality 14-gauge.
- All welded for a solid construction.
- Powdercoat finish; Multiple color options.
- Dimensions: 60" tall x 8" x 6" deep.
- Removable rear service panels for easy installation.
- Comfortable access heights for pedestrian and special needs traffic.
- All device\* preps included at no additional charge.
- Customization available.