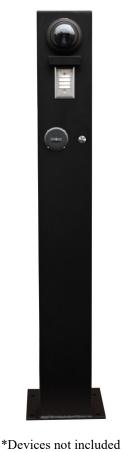

## **DESCRIPTION**

Our custom tower is designed to house and protect a variety of access control devices. This is the ideal all in one solution to accommodate your project's unique needs.

## **FEATURES**

- Constructed of quality 14-gauge cold-roll steel.
- All welded for a solid construction.
- Powdercoat finish; Multiple color options.
- Dimensions: 60" tall x 8" x 6" deep.
- 12" x 12" extended base plate.
- Removable rear service panels for easy installation.
- Comfortable access heights for pedestrian and special needs traffic.
- All device\* preps included at no additional charge.
- Customization available.