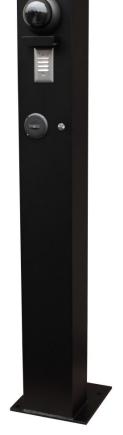

## **DESCRIPTION**

Our custom tower is designed to house and protect a variety of access control devices. This is the ideal all in one solution to accommodate your project's unique needs.

## **FEATURES**

- Constructed of quality 14-gauge cold-roll steel.
- All welded for a solid construction.
- Powdercoat finish; Multiple color options.
- Dimensions: 60" tall x 8" x 6" deep.
- 12" x 12" extended base plate.
- Removable rear service panels for easy installation.
- Comfortable access heights for pedestrian and special needs traffic.
- All device\* preps included at no additional charge.
- Customization available.