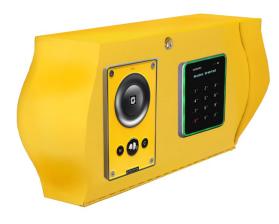

## HOD 221064 DUAL DEVICE HOOD

\*Devices not included

## **DESCRIPTION**

Chase Security Systems, Inc. dual device custom hood is designed to house and protect a variety of access control equipment to suit your project's unique requirements.

Used in applications including but not limited to:

## **FEATURES**

- Constructed of quality 14-gauge cold-roll steel.
- All welded for a solid construction.
- Powdercoat finish; Multiple color options.
- Dimensions: 22" x 10" x 4" deep.
- All device\* preps included at no additional charge.
- Customization available.