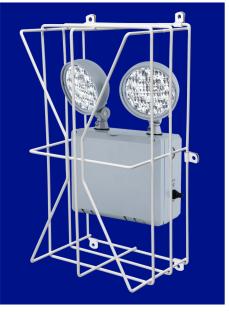

## CSGW 1586W EMERGENCY LIGHT GUARD

## **DESCRIPTION**

Chase Security Systems, Inc. emergency light guards are designed to house and protect a variety of emergency lights and exit signs commonly used in many applications including but not limited to:

## **FEATURES**

- Constructed of 7-gauge (.177 in diameter) steel wire.
- Welded at all points for strength.
- Provided with six mounting clips for a solid installation.
- Finish: White polyester coating.
- Dimensions I.D: 14.75" x 7.75" x 6" deep.
- Easy to install.
- Chase custom designs and builds to your specifications.