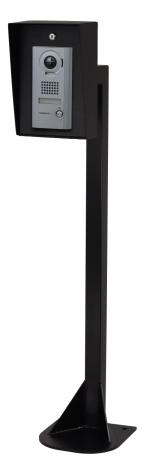

### VEHICLE ACCESS PEDESTAL

Devices shown are for display only

#### **DESCRIPTION**

Our custom pedestal is designed to house and protect a variety of access control devices. This is the ideal all in one solution to accommodate your project's unique needs.

#### **FEATURES**

- Constructed of quality 14-gauge cold-roll steel.
- All welded for a solid construction.
- Powdercoat finish; Multiple color options.
- Dimensions: 42" high, 10" neck, 2" pipe.
- Mounted on a 10" x 10" (.312" thick) reinforced steel base.
- Comfortable access heights for vehicle traffic.
- Customization available.