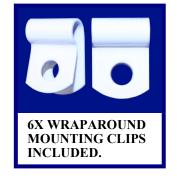

## FEATURES

- Constructed of 9-gauge (.148 in diameter) steel wire.
- Welded at all points for strength.
- Provided with six mounting clips for a solid installation.
- Finish: White or black polyester
- Dimensions I.D: 18" x 18" x 12" deep.
- Easy to install.
- Chase custom designs and builds to your specifications.