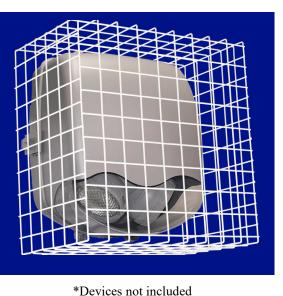

## CSGW 181812 EMERGENCY LIGHT GUARD

## DESCRIPTION

Chase Security Systems, Inc. light guards are designed to house and protect a variety of emergency and exit lights commonly used in many applications including but not limited to:

- Correctional
- Educational
- Commercial
- Residential
- Industrial
- Medical
- Hospitality
- Recreational & Athletic locations

## FEATURES

- Constructed of 9-gauge (.148 in diameter) steel wire.
- Welded at all points for strength.
- Provided with six mounting clips for a solid installation.
- Finish: White or black polyester
- Dimensions I.D: 18" x 18" x 12" deep.
- Easy to install.
- Chase custom designs and builds to your specifications.