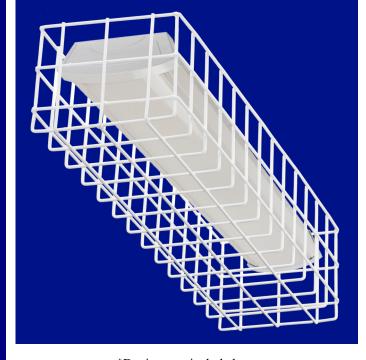

## CSGW 2665 CEILING LIGHT GUARD

\*Devices not included

## **FEATURES**

- Constructed of 9-gauge (.148 in diameter) steel wire.
- Welded at all points for strength.
- Provided with eight mounting clips for a solid installation.
- Finish: White or black polyester coating.
- Dimensions I.D: 26" x 6" x 5" deep.
- Easy to install and service.