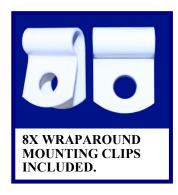

## **FEATURES**

- Constructed of 9-gauge (.148 in diameter) steel wire.
- Welded at all points for strength.
- Provided with eight mounting clips for a solid installation.
- Finish: White or black polyester coating.
- Dimensions I.D: 26" x 6" x 5" deep.
- Easy to install and service.