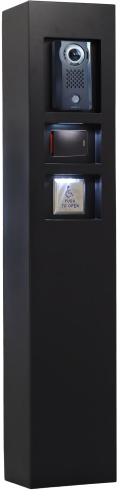

## CT 60128L ACCESS CONTROL TOWER With Illuminated Accents

Our custom tower is designed to house and protect a variety of access control devices. This is the ideal all in one solution to accommodate your project's unique needs.

## **FEATURES**

- Constructed of quality 11-gauge cold-roll steel.
- All welded for a solid construction.
- Powdercoat finish; Multiple color options.
- Dimensions: 60" tall x 12" x 8" deep.
- Removable rear service panels for easy installation.
- Built-in accent lights shine down to enhance device visibility.
- Comfortable access heights for pedestrian and special needs traffic.
- All device\* preps included at no additional charge.
  - Customization available.