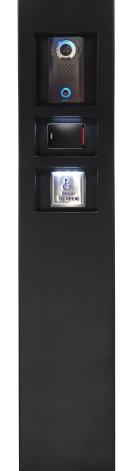

## CT 60128L ACCESS CONTROL TOWER With Illuminated Accents

Our custom tower is designed to house and protect a variety of access control devices. This is the ideal all in one solution to accommodate your project's unique needs.

## **FEATURES**

- Constructed of quality 11-gauge cold-roll steel.
- All welded for a solid construction.
- Powdercoat finish; Multiple color options.
- Dimensions: 60" tall x 12" x 8" deep.
- Removable rear service panels for easy installation.
- Built-in accent lights shine down to enhance device visibility.
- Comfortable access heights for pedestrian and special needs traffic.
- All device\* preps included at no additional charge.
  - Customization available.