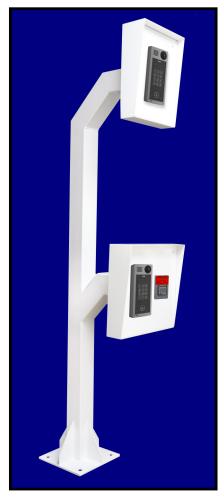

#### DUAL ACCESS HEIGHT/VEHICLE PEDESTAL

Devices shown are for display only

#### **DESCRIPTION**

Chase pedestals provide protection and vehicle access to card readers, intercoms, and video in secured locations.

### **FEATURES**

- Constructed of quality 11-gauge cold-roll steel.
- All welded for a solid construction.
- Powdercoat finish; Multiple color options.
- Dimensions: Dual neck 36" (car) and 72" (small truck) high, 16" neck, 4" pipe.
- Mounted on a 12" x 12" (.312" thick) reinforced steel base.
- Accommodates multiple vehicle heights on a single footprint.
- Customization available.