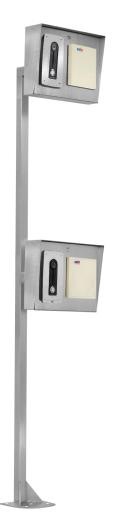

#### DUAL ACCESS HEIGHT/VEHICLE PEDESTAL

#### **DESCRIPTION**

Chase pedestals provide protection and vehicle access to card readers, intercoms, and video in secured locations.

### **FEATURES**

- Constructed of quality 11-gauge 304 stainless steel.
- All welded for a solid construction.
- Finish: #4 brushed.
- Dimensions: Dual neck 48" (car/SUV) and 92" (bus/high truck) 12" neck, 2" pipe.
- Mounted on a 12" x 12" (.312" thick) reinforced steel base.
- Accommodates multiple vehicle heights on a single footprint.
- Customization available.

Devices shown are for display only.