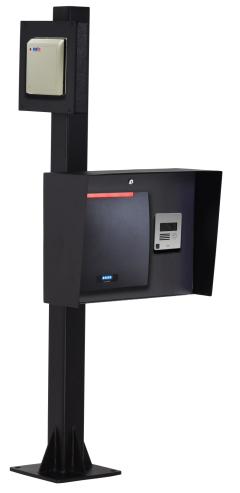

### DUAL ACCESS HEIGHT/VEHICLE PEDESTAL

# **DESCRIPTION**

Chase pedestals provide protection and vehicle access to card readers, intercoms, and video in secured locations.

#### **FEATURES**

- Constructed of quality 11-gauge cold-roll steel.
- All welded for a solid construction.
- Powdercoat finish; Multiple color options.
- Dimensions: Dual neck 36" (car/pickup) and 68" (truck) high, 8" neck, 4" pipe.
- Mounted on a 12" x 12" (.312" thick) reinforced steel base.
- Accommodates multiple vehicle heights on a single footprint.
- Devices install perpendicular to recognize incoming and adjacent traffic
- Customization available.

Devices shown are for display only