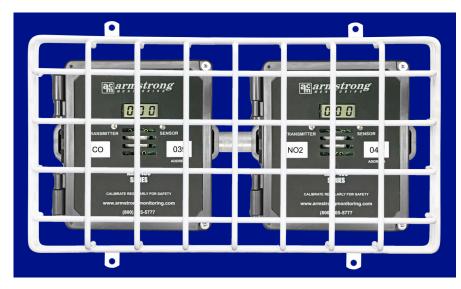

## **DESCRIPTION**

Chase Security Systems, Inc. wire cages are designed to house and protect gas monitors commonly used in many applications including but not limited to:

- Commercial
- Industrial
- Public Works
- Automotive Facilities

Device not included

## **FEATURES**

- Constructed of 7-gauge (.177 in diameter) steel wire.
- Welded at all points for strength.
- Provided with four mounting clips for a solid installation.
- Finish: White polyester coating.
- Dimensions I.D: 12" x 6" x 6" deep.
- Easy to install.
- Chase custom designs and builds to your specifications.