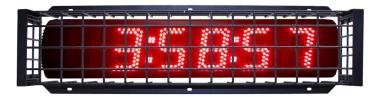

## **DESCRIPTION**

Chase Security Systems, Inc. LED guards are designed to house and protect a variety of LED displays and other devices commonly used in many applications including but not limited to:

## **FEATURES**

- Constructed of 7-gauge (.177 in diameter) steel wire.
- Welded at all points for strength.
- Provided with 7/8" welded flanges on 2 sides.
- Powdercoat finish: multiple color options.
- Dimensions I.D: 32" x 7" x 6" deep.
- Easy to install.
- Chase custom designs and builds to your specifications.

\*Device not included

Chase Security Systems, Inc. draws from over 40 years of experience selling to the Fire, Security, Computer, Sound, Food Processing, Communications and Telecommunications Industries.