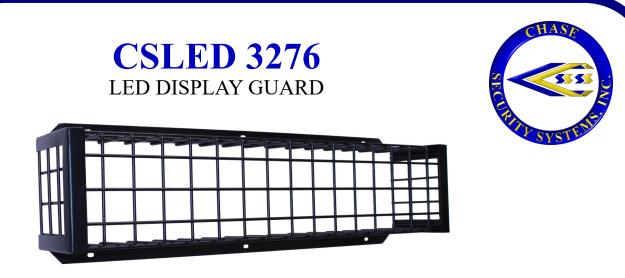

## **DESCRIPTION**

Chase Security Systems, Inc. LED guards are designed to house and protect a variety of LED displays and other devices commonly used in many applications including but not limited to:

## **FEATURES**

- Constructed of 7-gauge (.177 in diameter) steel wire.
- Welded at all points for strength.
- Provided with 7/8" welded flanges on 2 sides.
- Powdercoat finish: multiple color options.
- Dimensions I.D: 32" x 7" x 6" deep.
- Easy to install.
- Chase custom designs and builds to your specifications.