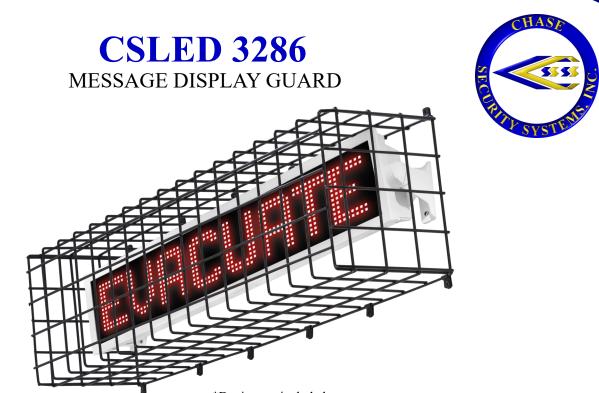

## **DESCRIPTION**

Chase Security Systems, Inc. LED guards are designed to house and protect a variety of LED displays and other devices commonly used in many applications including but not limited to:

## **FEATURES**

- Constructed of 10-gauge (.135 in diameter) steel wire.
- Welded at all points for strength.
- Provided with 12 mounting clips for a solid installation
- Powdercoat finish: multiple color options.
- Dimensions I.D: 32" x 8" x 6" deep.
- Easy to install.
- Chase custom designs and builds to your specifications.