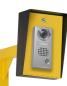

#### **DESCRIPTION**

Chase pedestals provide protection and vehicle access devices\* such as card readers, intercoms, and video in secured locations.

## **FEATURES**

- Constructed of quality 11-gauge cold-roll steel.
- All welded for a solid construction.
- Powdercoat finish; Multiple color options.
- Dimensions: Dual neck 42" (car/SUV) and 82" (box trucks) high, 12" neck, 2" pipe.
- Mounted on a 12" x 12" (.312" thick) reinforced steel base.
- Accommodates multiple vehicle heights on a single footprint.
- Customization available.