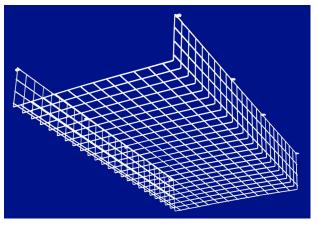

## **CSGW 48256-8 CEILING LIGHT GUARD**

Industrial

Hospitality

Medical

COVERS 4' X 2' SURFACE MOUNT LIGHTS

## **FEATURES**

- Constructed of 9-gauge (.148 in diameter) steel wire
- Welded at all points for strength.
- Provided with eight Chase steel mounting clips for a solid installation.
- Powdercoat finish; Multiple color options
- Dimensions I.D. 48" x 25" x 6" deep.
- Easy to install and service.