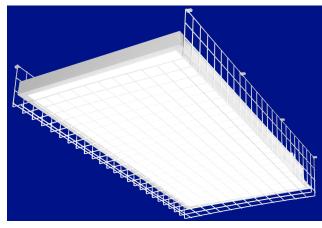

## **CSGW 48256-8 CEILING LIGHT GUARD**

Industrial

Hospitality

Medical

COVERS 4' X 2' SURFACE MOUNT LIGHTS

## **FEATURES**

- Constructed of 9-gauge (.148 in diameter) steel wire
- Welded at all points for strength.
- Provided with eight Chase steel mounting clips for a solid installation.
- Powdercoat finish; Multiple color options
- Dimensions I.D. 48" x 25" x 6" deep.
- Easy to install and service.